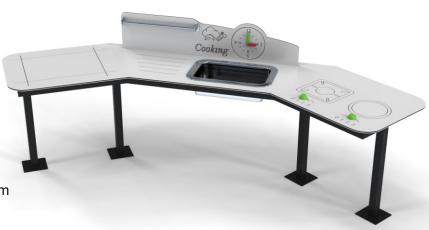

# OPIS KONSTRUKCJI

Wykonana ze stalowego profila malowanego proszkowo. Blaty wykonane z odpornej na warunki atmosferyczne płyty HPL. Zlew i reling wykonany ze stali nierdzewnej.

Wymiary zewnętrzne 225cm x 72cm