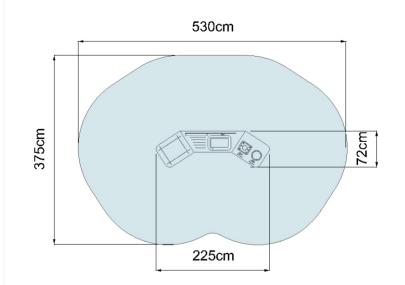

#### DANE PODSTAWOWE

Grupa wiekowa: 3-15 lat Wymiary urządzenia : 2,25 x 0,72 m

Wysokość urządzenia: 0,8 m.

Maksymalna wysokość upadku: 0,6 m.

Strefa zderzenia: 3,8 x 5,3 m

Powierzchnia zderzenia: 16,5 m<sup>2</sup>

## POWIERZCHNIA ZDERZENIA

RZUT Z BOKU