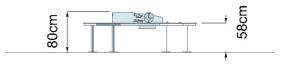

#### DANE PODSTAWOWE

Grupa wiekowa: 3-15 lat Wymiary urządzenia : 2,25 x 0,72 m

Wysokość urządzenia: 0,8 m.

Maksymalna wysokość upadku: 0,6 m.

Strefa zderzenia: 3,8 x 5,3 m

Powierzchnia zderzenia: 16,5 m<sup>2</sup>